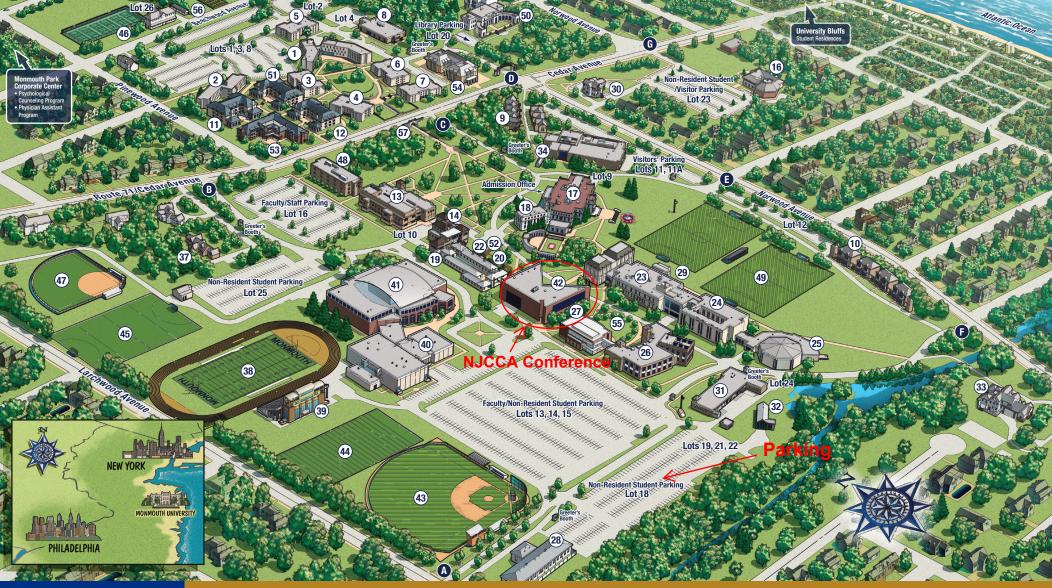

# **ADMINISTRATION AND ACADEMIC BUILDINGS**

13 Plangere Center for

14 Joan and Robert Rechnitz Hall-Art Gallery

16 Lauren K. Woods

Theatre Complex 8 Health Center/Birch Hall 17 Woodrow Wilson Hall

& Auditorium

Human ResourcesFinancial AidController's Office

18 Woodrow Wilson Annex

19 Rotary Ice House Gallery

20 Art Workshop

22 600 Art Building

23 Thomas A. Edison Science Hall

24 James and Marlene Howard Hall 25 Pollak Theatre and

Art Gallery 26 Leon Hess Business School in Samuel E.

and Mollie Bey Hall

27 Proposed Pozycki Hall

28 Athletic Department

Offices 29 Center for Rapid Response

30 University Police

31 Facilities Management

32 Greenhouse

### RECREATION/FOOD SERVICE

34 Samuel Hays Magill Commons, The Club, **Dining Hall** 

38 Kessler Field

39 Press Box

40 William T. Boylan Gymnasium and Richard E. Steadman Natatorium

41 Multipurpose Activity

University Store
Kessler Blue/White Club
Fitness Center

42 Rebecca Stafford Student Center

43 Baseball Field

44 Practice Field 45 "So Sweet A Cat" Field

Hockey Field

46 Tennis Complex

47 Women's Softball Field